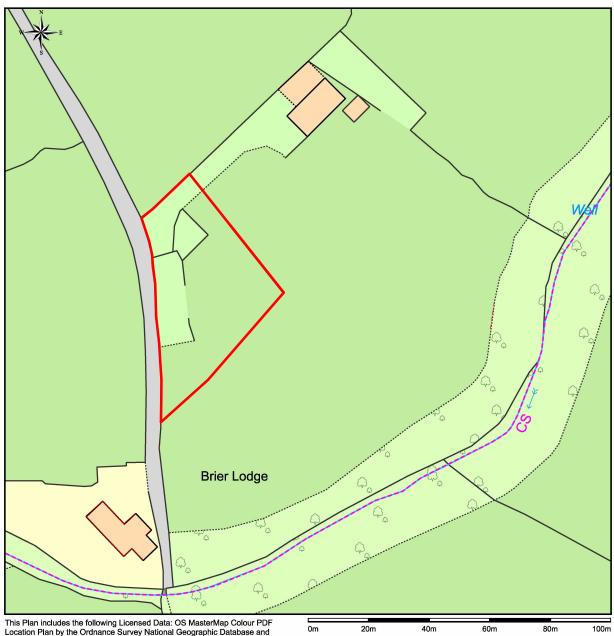

## Location Plan - Land Adjacent to Briar Lodge, Caergwrle

This Plan includes the following Licensed Data: OS MasterMap Colour PDF Location Plan by the Ordnance Survey National Geographic Database and incorporating surveyed revision available at the date of production. Reproduction in whole or in part is prohibited without the prior permission of Ordnance Survey. The representation of a road, track or path is no evidence of a right of way. The representation of features, as lines is no evidence of a property boundary. © Crown copyright and database rights, 2020. Ordnance Survey 0100031673

Scale: 1:1250, paper size: A4

71257/N Purcell Location Plan