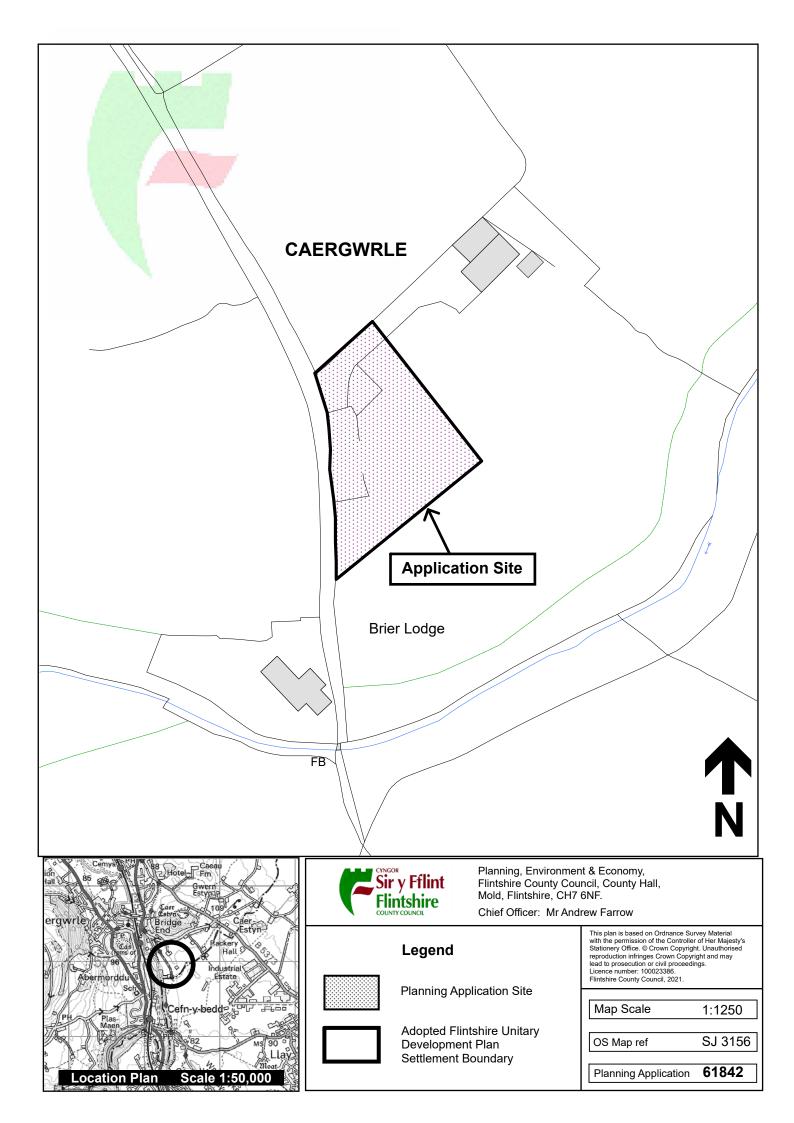

## Location Plan - Land Adjacent to Briar Lodge, Caergwrle

This Plan includes the following Licensed Data: OS MasterMap Colour PDF Location Plan by the Ordnance Survey National Geographic Database and incorporating surveyed revision available at the date of production. Reproduction in whole or in part is prohibited without the prior permission of Ordnance Survey. The representation of a road, track or path is no evidence of a right of way. The representation of features, as lines is no evidence of a property boundary. © Crown copyright and database rights, 2020. Ordnance Survey 0100031673

Scale: 1:1250, paper size: A4

71257/N Purcell Location Plan