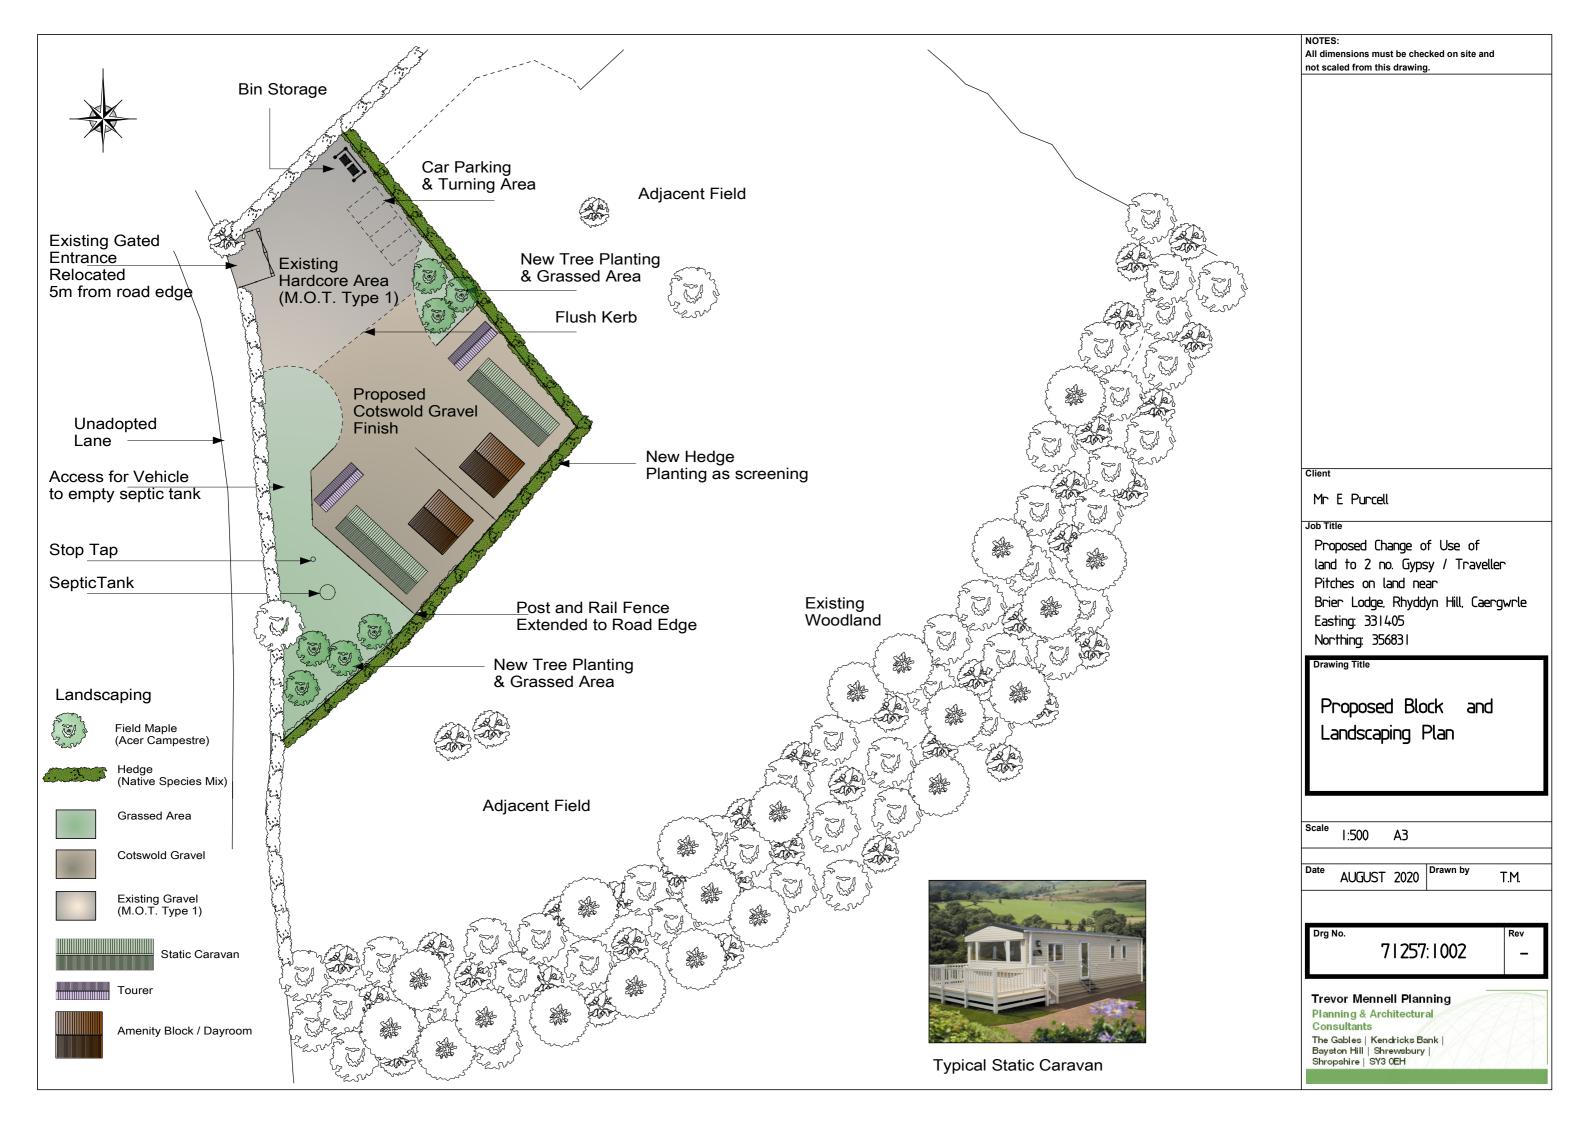

## Location Plan - Land Adjacent to Briar Lodge, Caergwrle



This Plan includes the following Licensed Data: OS MasterMap Colour PDF Location Plan by the Ordnance Survey National Geographic Database and incorporating surveyed revision available at the date of production. Reproduction in whole or in part is prohibited without the prior permission of Ordnance Survey. The representation of a road, track or path is no evidence of a right of way. The representation of features, as lines is no evidence of a property boundary. © Crown copyright and database rights, 2020. Ordnance Survey 0100031673

Scale: 1:1250, paper size: A4

71257/N Purcell Location Plan