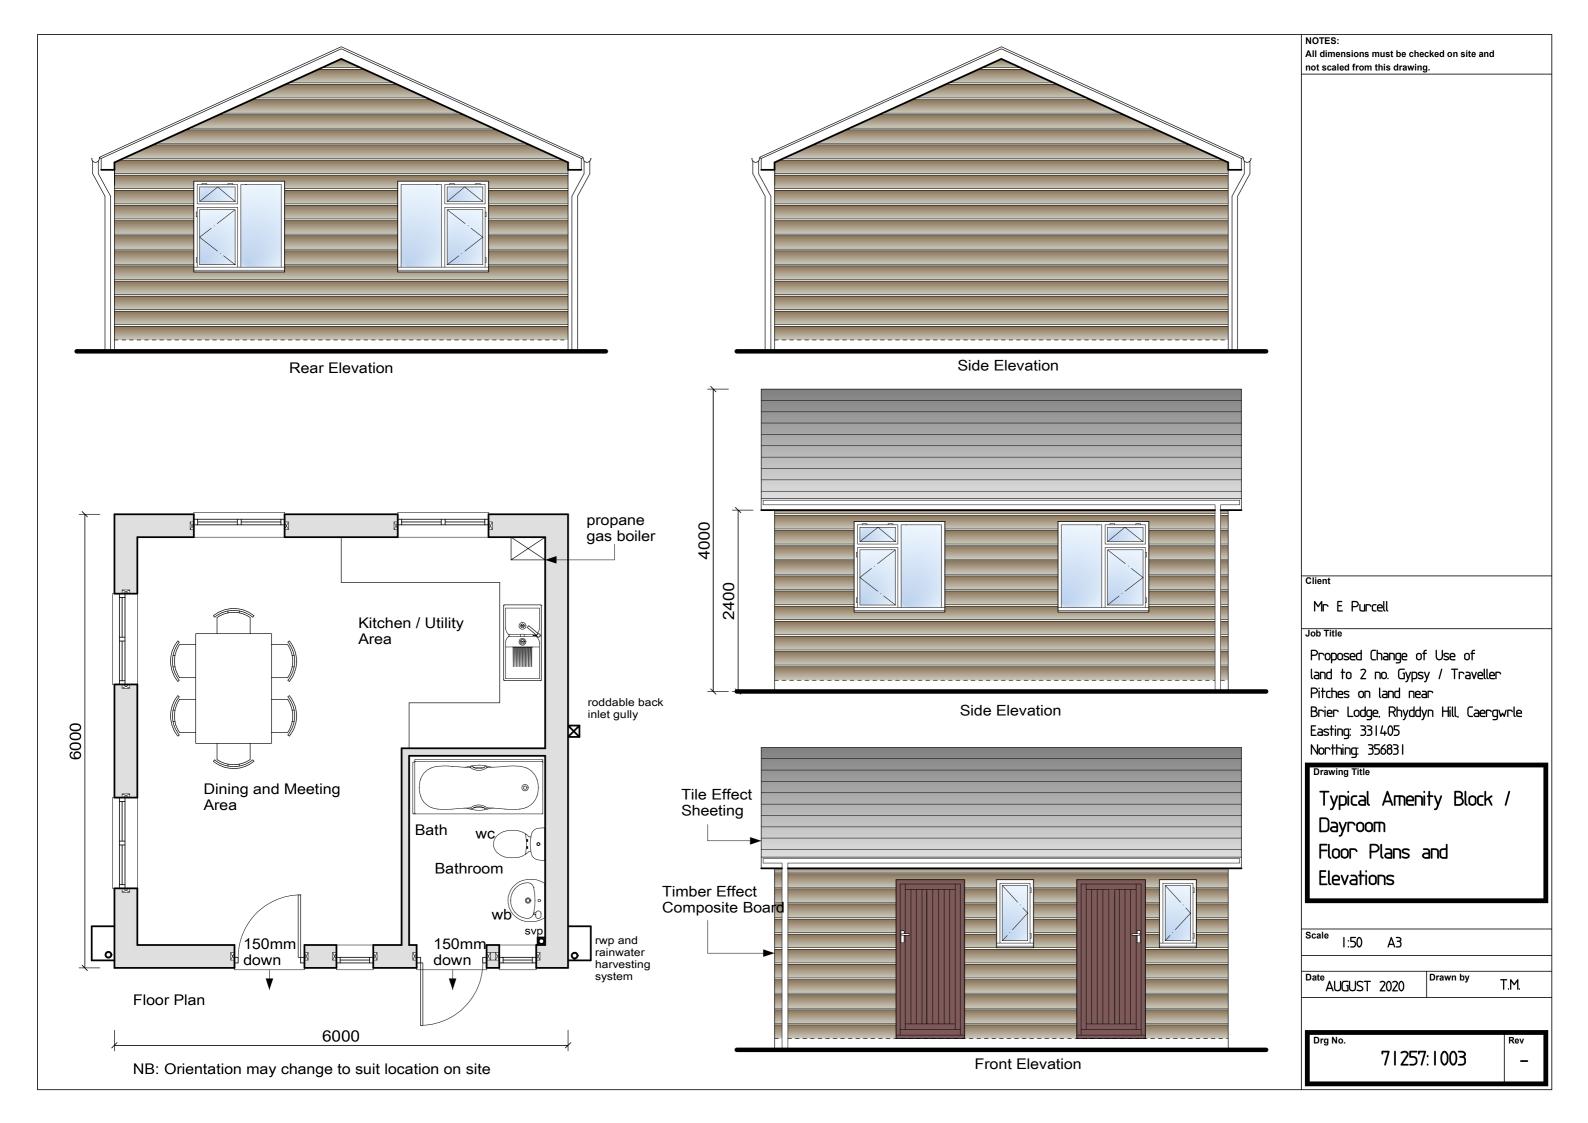

## Location Plan - Land Adjacent to Briar Lodge, Caergwrle



This Plan includes the following Licensed Data: OS MasterMap Colour PDF Location Plan by the Ordnance Survey National Geographic Database and incorporating surveyed revision available at the date of production. Reproduction in whole or in part is prohibited without the prior permission of Ordnance Survey. The representation of a road, track or path is no evidence of a right of way. The representation of features, as lines is no evidence of a property boundary. © Crown copyright and database rights, 2020. Ordnance Survey 0100031673

Scale: 1:1250, paper size: A4

71257/N Purcell Location Plan